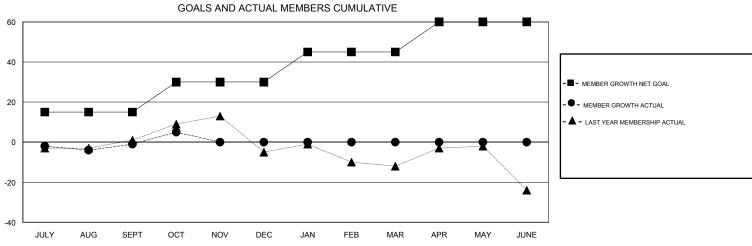

## District 25 C

GMT: LOCATION INDIANA GMT CA

| Clubs         |               |           |               | Members               |                           |                         |                                                    |  |
|---------------|---------------|-----------|---------------|-----------------------|---------------------------|-------------------------|----------------------------------------------------|--|
|               | RESULTS FOR   | 2019-2020 |               | RESULTS FOR 2019-2020 |                           |                         |                                                    |  |
| QUARTER       | NEW CLUB GOAL | NEW CLUBS | DROPPED CLUBS | QUARTER               | MEMBER GROWTH NET<br>GOAL | MEMBER GROWTH<br>ACTUAL | DROPPED<br>MEMBERS ACTUAL<br>(including transfers) |  |
| JULY/AUG/SEPT | 0             | 0         | 0             | JULY/AUG/SEPT         | 15                        | 26                      | 23                                                 |  |
| OCT/NOV/DEC   | 0             | 0         | 0             | OCT/NOV/DEC           | 15                        | 15                      | 9                                                  |  |
| JAN/FEB/MAR   | 0             | 0         | 0             | JAN/FEB/MAR           | 15                        | 0                       | 0                                                  |  |
| APR/MAY/JUNE  | 0             | 0         | 0             | APR/MAY/JUNE          | 15                        | 0                       | 0                                                  |  |